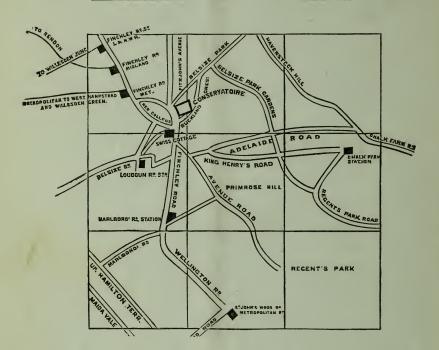

ADDRESS (See Map at Back),

# College Terrace, Swiss Cottage, N.W.

(Within 100 yards of Swiss Cottage on the Metropolitan Railway, 3 minutes of Loudoun Road on Chalk Farm and Kilburn Line, 5 minutes of Finchley Road, on the Midland from Hendon, and 5 minutes from Finchley Road on the North London from Neasdon, Harlesden and Willesden). Omnibuses to and from Finchley & Hendon run to the Swiss Cottage.

NEW PERMANENT BUILDING,

opposite the Swiss Cottage Railway Station, (within 5 minutes walk of 5 Railway Stations,) renders the Conservatoire very accessible.

PROFESSIONAL and AMATEUR Students are received, and arrangements made for the tuition of all grades—from the "beginner" (see page 14) to the most advanced Student.